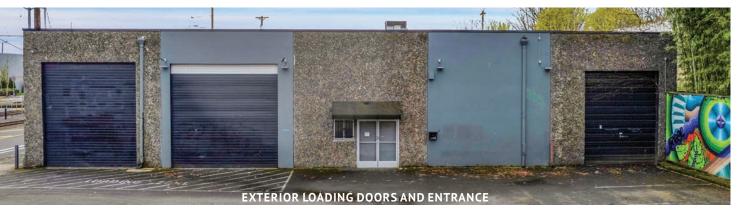

## 12,000 Sq.Ft. +/-Concrete Tilt Up Warehouse

Located Close In Eastside In The Brooklyn Neighborhood

Across the street from the MAX Orange Line and positioned between McLoughlin and Powell.

- 12,000 Sq. Ft. +/-
- 16' Clear Height
- 2 Gas Heaters in Warehouse
- 2 Restrooms
- Sprinklered
- Double Door Entry from Parking Lot
- 3 Grade Level Loading Doors (4'X12', 14'X16', and 14x14)
- Three-Phase Electrical
- EG1 Zoning
- 11 Parking Spaces
- 7828 SF of Yard/Parking Lot