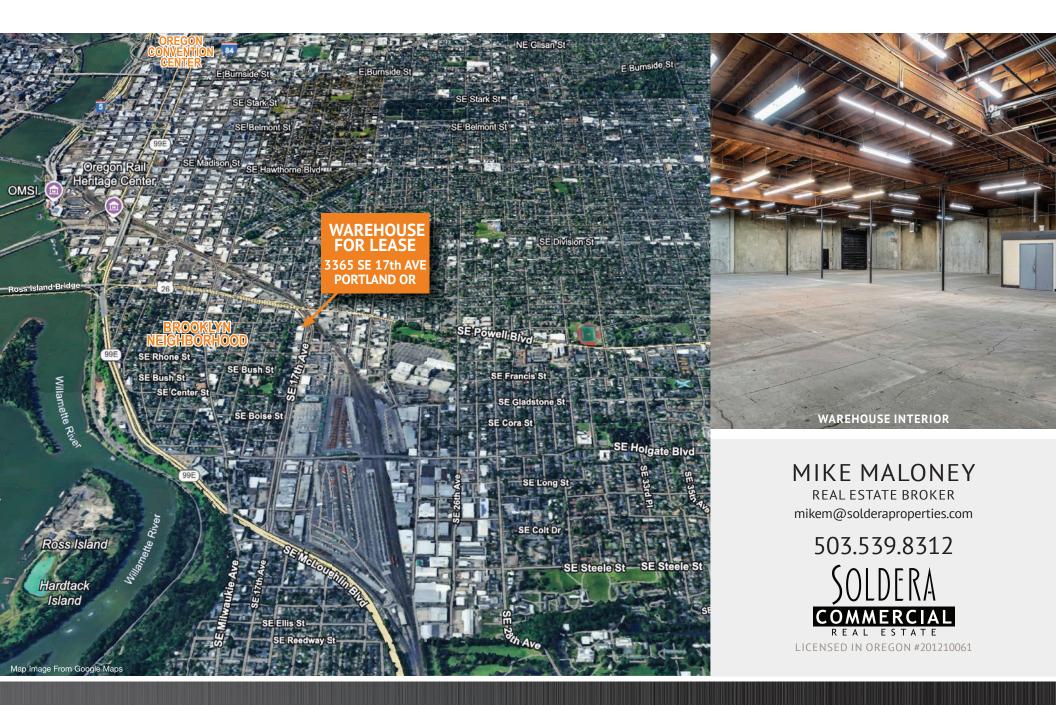

## EASTSIDE WAREHOUSE **STAND ALONE** WITH PARKING 12,000 SQ. FT.+/-

1,260 SQ.FT. +/- OFFICE SPACE

3365 SE 17TH AVENUE PORTLAND, OR 97202 CALL BROKER FOR RATES

> MIKF MALONFY **REAL ESTATE BROKER** mikem@solderaproperties.com

## 12,000 Sq.Ft. +/-Concrete Tilt Up Warehouse

Located Close In Eastside In The Brooklyn Neighborhood

Across the street from the MAX Orange Line and positioned between McLoughlin and Powell.

- 12,000 Sq. Ft. +/-
- 16' Clear Height
- 2 Gas Heaters in Warehouse
- 2 Restrooms
- Sprinklered
- Double Door Entry from Parking Lot
- 3 Grade Level Loading Doors (4'X12', 14'X16', and 14x14)
- Three-Phase Electrical
- EG1 Zoning
- 11 Parking Spaces
- 7828 SF of Yard/Parking Lot

1,260 Sq. Ft. +/- of Basic Office Space (4 Rooms, 2 Restrooms, Storage Closet) with HVAC

LOCATION 3365 SE 17th Avenue Portland, OR. 97202