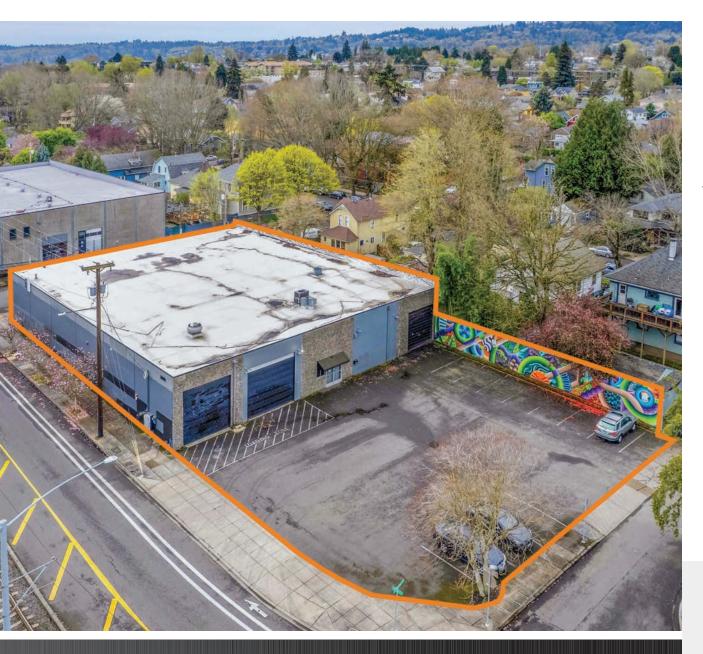

**Excellent East Side Warehouse Opportunity** 

Prime opportunity to place your business on the corner of a city block in SE Portland with coveted off street parking.

**FOR LEASE** 

## EASTSIDE WAREHOUSE **STAND ALONE** WITH PARKING 12,000 SQ. FT.+/-

1,260 SQ.FT. +/- OFFICE SPACE

3365 SE 17TH AVENUE PORTLAND, OR 97202 CALL BROKER FOR RATES

> MIKF MALONFY **REAL ESTATE BROKER** mikem@solderaproperties.com

## 12,000 Sq.Ft. +/-Concrete Tilt Up Warehouse

Located Close In Eastside In The Brooklyn Neighborhood

Across the street from the MAX Orange Line and positioned between McLoughlin and Powell.

- 12,000 Sq. Ft. +/-
- 16' Clear Height
- 2 Gas Heaters in Warehouse
- 2 Restrooms
- Sprinklered
- Double Door Entry from Parking Lot
- 3 Grade Level Loading Doors (4'X12', 14'X16', and 14x14)
- Three-Phase Electrical
- EG1 Zoning
- 11 Parking Spaces
- 7828 SF of Yard/Parking Lot

1,260 Sq. Ft. +/- of Basic Office Space (4 Rooms, 2 Restrooms, Storage Closet) with HVAC

LOCATION 3365 SE 17th Avenue Portland, OR. 97202