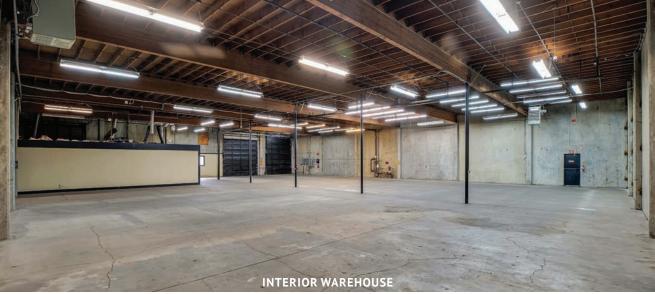

## 12,000 Sq.Ft. +/-Concrete Tilt Up Warehouse

Located Close In Eastside In The Brooklyn Neighborhood

Across the street from the MAX Orange Line and positioned between McLoughlin and Powell.

- 12,000 Sq. Ft. +/-
- 16' Clear Height
- 2 Gas Heaters in Warehouse
- 2 Restrooms
- Sprinklered
- Double Door Entry from Parking Lot
- 3 Grade Level Loading Doors (4'X12', 14'X16', and 14x14)
- Three-Phase Electrical
- EG1 Zoning
- 11 Parking Spaces
- 7828 SF of Yard/Parking Lot