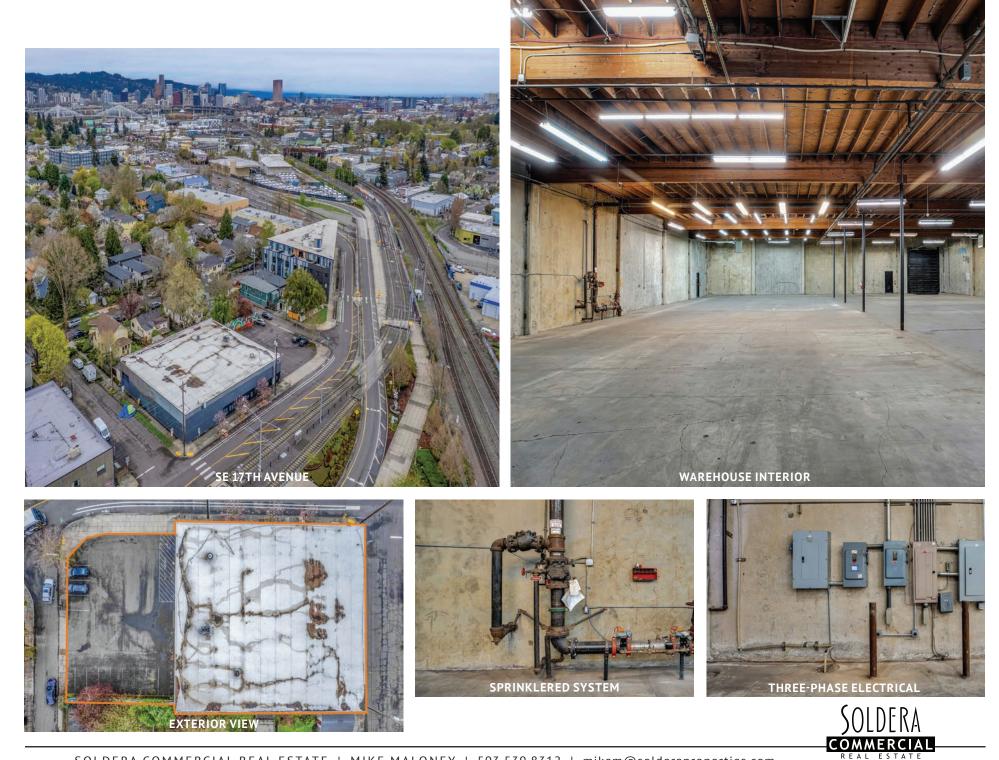

## 12,000 Sq.Ft. +/-Concrete Tilt Up Warehouse

Located Close In Eastside In The Brooklyn Neighborhood

Across the street from the MAX Orange Line and positioned between McLoughlin and Powell.

- 12,000 Sq. Ft. +/-
- 16' Clear Height
- 2 Gas Heaters in Warehouse
- 2 Restrooms
- Sprinklered
- Double Door Entry from Parking Lot
- 3 Grade Level Loading Doors (4'X12', 14'X16', and 14x14)
- Three-Phase Electrical
- EG1 Zoning
- 11 Parking Spaces
- 7828 SF of Yard/Parking Lot

1,260 Sq. Ft. +/- of Basic Office Space (4 Rooms, 2 Restrooms, Storage Closet) with HVAC

LOCATION 3365 SE 17th Avenue Portland, OR. 97202