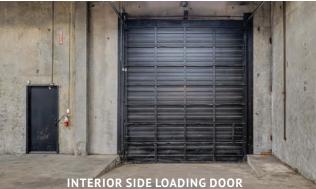

## 12,000 Sq.Ft. +/-Concrete Tilt Up Warehouse

Located Close In Eastside In The Brooklyn Neighborhood

Across the street from the MAX Orange Line and positioned between McLoughlin and Powell.

- 12,000 Sq. Ft. +/-
- 16' Clear Height
- 2 Gas Heaters in Warehouse
- 2 Restrooms
- Sprinklered
- Double Door Entry from Parking Lot
- 3 Grade Level Loading Doors (4'X12', 14'X16', and 14x14)
- Three-Phase Electrical
- EG1 Zoning
- 11 Parking Spaces
- 7828 SF of Yard/Parking Lot

## EXTERIOR SIDE LOADING DOOR

SOLDERA COMMERCIAL REAL ESTATE | MIKE MALONEY | 503.539.8312 | mikem@solderaproperties.com