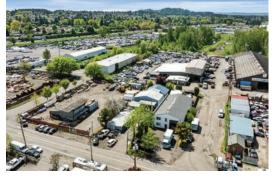

## INDUSTRIAL PROPERTY

SHOP & OFFICE SPACE PLUS FENCED YARD

4545 NE 148TH AVE PORTLAND, OR 97230

\$8,750/MONTH MG

REAL ESTATE BROKER mikem@solderaproperties.com

503.539.8312

LICENSED IN OREGON #201210061

## OVERVIEW

- 4545 NE 148th Ave Portland, 97230
- 40'x40' Shop Space With Crane In Shop - could be taken out for the right tenant
- Shared Parking Spaces in Front
- 16,000 +/- SF Fenced Yard in Back
- Shared Restroom
- 2 Offices (150+/- SF)
- + BONUS Storage Mezzanine
- Air Compressor
- Concrete Slab Floor
- Roll Up Door