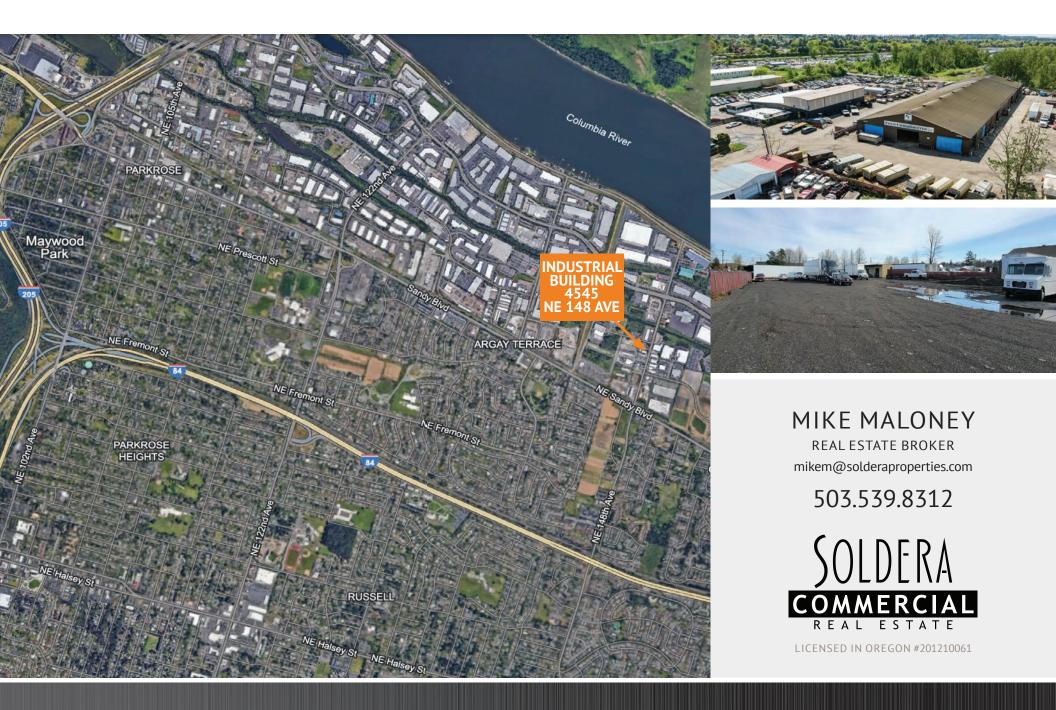

## OVERVIEW

- 4545 NE 148th Ave Portland, 97230
- 40'x40' Shop Space With Crane In Shop - could be taken out for the right tenant
- Shared Parking Spaces in Front
- 16,000 +/- SF Fenced Yard in Back
- Shared Restroom
- 2 Offices (150+/- SF)
- + BONUS Storage Mezzanine
- Air Compressor
- Concrete Slab Floor
- Roll Up Door

## LOCATION

Approximately 20 Minutes To Downtown Portland, 10 Minutes To I-205, 10 Minutes To PDX Airport

This information has been secured from sources we believe to be reliable, but we make no representations or warranties, expressed or implied, as to the accuracy of the information. References to square footage or age are approximate. User must verify the information and bears all risk for any inaccuracies.