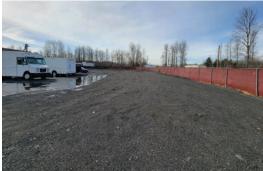

## OVERVIEW

- 4545 NE 148th Ave Portland, 97230
- 40'x40' Shop Space With Crane In Shop - could be taken out for the right tenant
- Shared Parking Spaces in Front
- 16,000 +/- SF Fenced Yard in Back
- Shared Restroom
- 2 Offices (150+/- SF)
- + BONUS Storage Mezzanine
- Air Compressor
- Concrete Slab Floor
- Roll Up Door