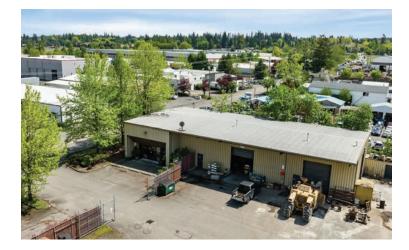

Conveniently located in NE Portland - industrial space with 16,000 SF of adjacent yard. Perfect location for those wanting proximity to central Portland or Vancouver/Camas. The bonus storage mezzanine and optional crane and air compressor give the space a whole host of options for use.

## OVERVIEW

- 4545 NE 148th Ave Portland, 97230
- 40'x40' Shop Space With Crane In Shop - could be taken out for the right tenant
- Shared Parking Spaces in Front
- 16,000 +/- SF Fenced Yard in Back
- Shared Restroom
- 2 Offices (150+/- SF)
- + BONUS Storage Mezzanine
- Air Compressor
- Concrete Slab Floor
- Roll Up Door