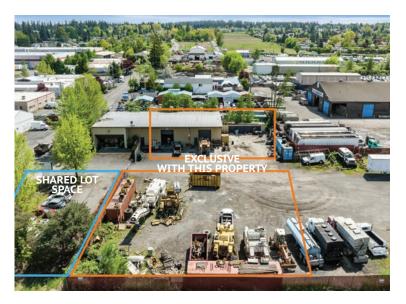

## OVERVIEW

- 4545 NE 148th Ave Portland, 97230
- 40'x40' Shop Space With Crane In Shop - could be taken out for the right tenant
- Shared Parking Spaces in Front
- 16,000 +/- SF Fenced Yard in Back
- Shared Restroom
- 2 Offices (150+/- SF)
- + BONUS Storage Mezzanine
- Air Compressor
- Concrete Slab Floor
- Roll Up Door