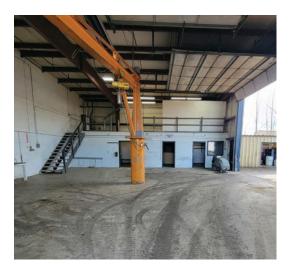

Conveniently located in NE Portland - industrial space with 16,000 SF of adjacent yard. Perfect location for those wanting proximity to central Portland or Vancouver/Camas. The bonus storage mezzanine and optional crane and air compressor give the space a whole host of options for use.

## OVERVIEW

- 4545 NE 148th Ave Portland, 97230
- 40'x40' Shop Space With Crane In Shop - could be taken out for the right tenant
- Shared Parking Spaces in Front
- 16,000 +/- SF Fenced Yard in Back
- Shared Restroom
- 2 Offices (150+/- SF)
- + BONUS Storage Mezzanine
- Air Compressor
- Concrete Slab Floor
- Roll Up Door