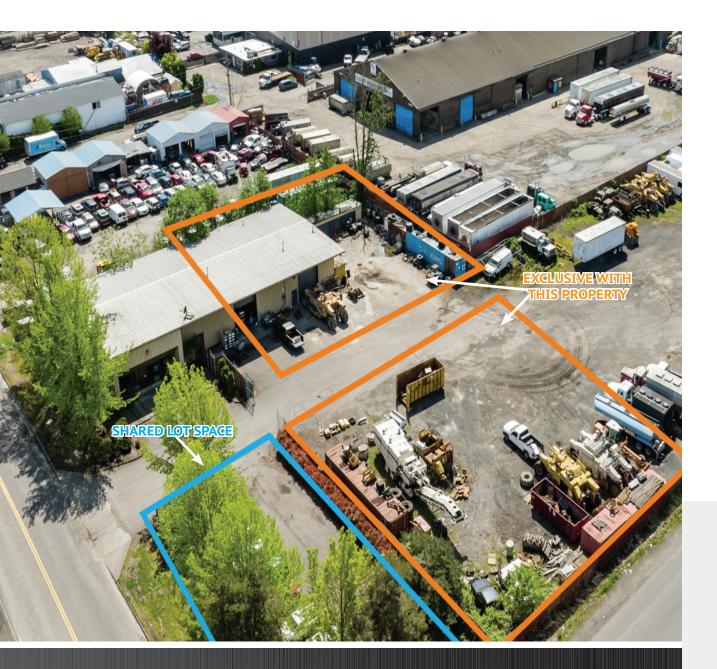

Conveniently located in NE Portland - industrial space with 16,000 SF of adjacent yard. Perfect location for those wanting proximity to central Portland or Vancouver/Camas. The bonus storage mezzanine and optional crane and air compressor give the space a whole host of options for use.

## OVERVIEW

- 4545 NE 148th Ave Portland, 97230
- 40'x40' Shop Space With Crane In Shop - could be taken out for the right tenant
- Shared Parking Spaces in Front
- 16,000 +/- SF Fenced Yard in Back
- Shared Restroom
- 2 Offices (150+/- SF)
- + BONUS Storage Mezzanine
- Air Compressor
- Concrete Slab Floor
- Roll Up Door