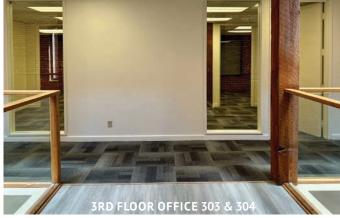

### THIRD FLOOR HIGHLIGHTS

- Completely Renovated
- New Carpet, Paint, Hardware
- New Kitchen/Break-room
- New Restrooms with New Flooring and Fixtures

Downtown Portland Walk to shopping, restaurants and Tri-Met Bus-line.

AVAILABLE NOW Third Floor Suites

**SUITE 301 - 648 SqFt** 

3 offices + Reception/Open area

SUITE 302 - 135 SqFt 1 office

**SUITE 303 - 208 SqFt** 

1 office + Reception/Open area

**SUITE 304 - 333 SqFt** 

2 offices + Reception/Open area