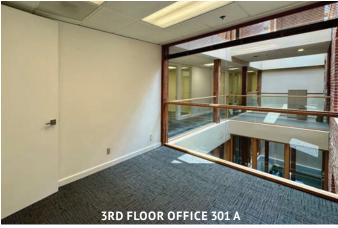

### THIRD FLOOR HIGHLIGHTS

- Completely Renovated
- New Carpet, Paint, Hardware
- New Kitchen/Break-room
- New Restrooms with New Flooring and Fixtures

Downtown Portland Walk to shopping, restaurants and Tri-Met Bus-line.

AVAILABLE NOW Third Floor Suites

**SUITE 301 - 648 SqFt** 

3 offices + Reception/Open area

SUITE 302 - 135 SqFt 1 office

**SUITE 303 - 208 SqFt** 

1 office + Reception/Open area

**SUITE 304 - 333 SqFt** 

2 offices + Reception/Open area