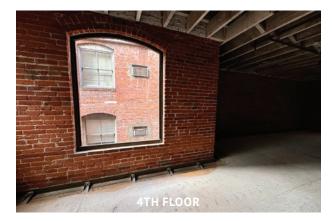

Turn of the 20th Century 4-story building under complete renovation in the heart of downtown Portland. Over \$100,000 in seismic upgrades completed! The 4th Floor is ready for your custom build-out, It retains exposed brick, beams, and ducting making this an incredibly cool and creative space perfect for an open office concept or a build-out including privates and huddle areas.

### **Fourth Floor Ready For Custom Build-out**

The Fourth Floor retains exposed brick, beams, and ducting making this an incredibly cool and creative space perfect for an open office concept or a build-out including private spaces and huddle areas.