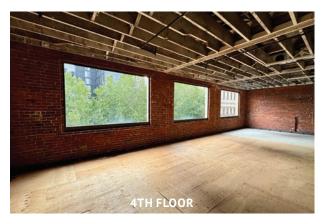

Turn of the 20th Century 4-story building under complete renovation in the heart of downtown Portland. Over \$100,000 in seismic upgrades completed! The 4th Floor is ready for your custom build-out, It retains exposed brick, beams, and ducting making this an incredibly cool and creative space perfect for an open office concept or a build-out including privates and huddle areas.

### **Fourth Floor Ready For Custom Build-out**

The Fourth Floor retains exposed brick, beams, and ducting making this an incredibly cool and creative space perfect for an open office concept or a build-out including private spaces and huddle areas.