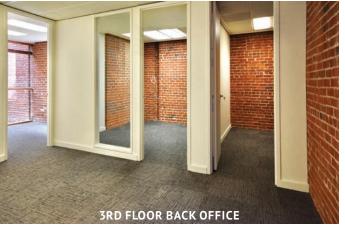

### THIRD FLOOR HIGHLIGHTS

- Completely Renovated
- New Carpet, Paint, Hardware
- New Kitchen/Break-room
- New Restrooms with New Flooring and Fixtures

Downtown Portland Walk to shopping, restaurants and Tri-Met Bus-line.

AVAILABLE NOW Third Floor Suites

**SUITE 301 - 648 SqFt** 

3 offices + Reception/Open area

SUITE 302 - 135 SqFt 1 office

**SUITE 303 - 208 SqFt** 

1 office + Reception/Open area

**SUITE 304 - 333 SqFt** 

2 offices + Reception/Open area