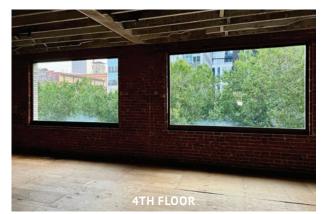

# PARK 4TH FLOOR

### **Fourth Floor Ready For Custom Build-out**

The Fourth Floor retains exposed brick, beams, and ducting making this an incredibly cool and creative space perfect for an open office concept or a build-out including private spaces and huddle areas.