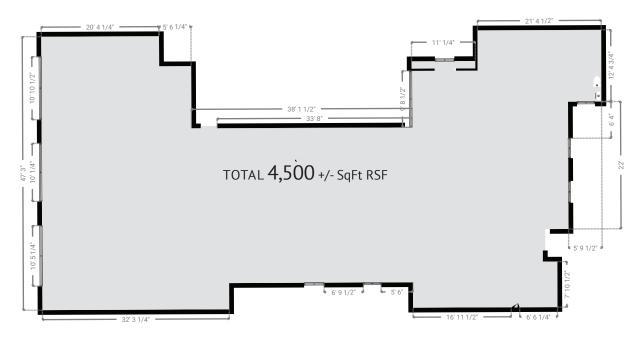

eady for your custom build-out, It retains exposed brick, beams, and ducting making this an incredibly cool and creative space perfect for an open office concept or a build-out including privates and huddle areas.

# **FOR LEASE**

## AFFORDABLE SUITES

### OFFER CUSTOM BUILD-OUT

### **AVAILABLE NOW**

4TH FLOOR 4,500 +/-SqFt RSF

# THE CARLYLE BUILDING

521 SW 11TH AVE PORTLAND, OR 97205

CALL BROKER FOR RATES

### MIKE MALONEY

REAL ESTATE BROKER

mikem@solderaproperties.com

503.539.8312

# PARK 4TH FLOOR

### **Fourth Floor Ready For Custom Build-out**

The Fourth Floor retains exposed brick, beams, and ducting making this an incredibly cool and creative space perfect for an open office concept or a build-out including private spaces and huddle areas.

### FORTH FLOOR CREATIVE SPACE









This information has been secured from sources we believe to be reliable, but we make no representations or warranties, expressed or implied, as to the accuracy of the information. References to square footage or age are approximate. User must verify the information and bears all risk for any inaccuracies.



#### **BUILDING HIGHLIGHTS**

- Built in 1909
- High Visibility
- In The Heart Of Downtown Portland West CBD
- Completely Renovated
- New Lobby
- New Roof
- New Complete Seismic Upgrades
- New Skylights
- Secure Parking Garage Adjacent To Building
- Additional Parking Across The Street On Streetcar Line
- 2 Blocks To Max Station
- 1 Block To The Ritz Carlton
- Major Tenants Include:
   Phillips & Co 2nd Floor,
   Ania Bridal Collection–Ground Level

### THIRD FLOOR HIGHLIGHTS