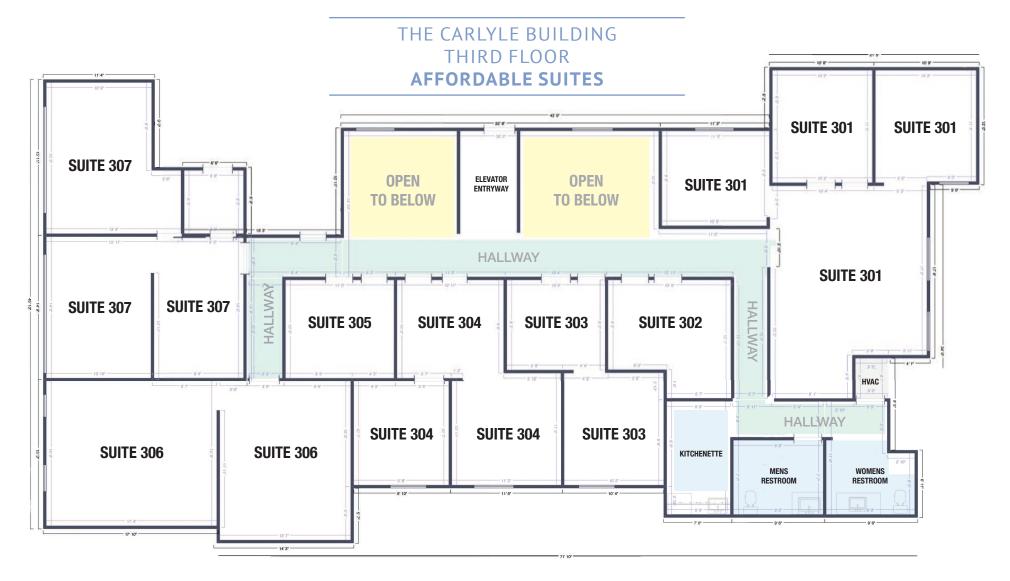

AVAILABLE NOW Third Floor Suites

**SUITE 301 - 648 SqFt** 

3 offices + Reception/Open area

SUITE 302 - 135 SqFt 1 office

**SUITE 303 - 208 SqFt** 

1 office + Reception/Open area

**SUITE 304 - 333 SqFt** 

2 offices + Reception/Open area

SUITE 305 - 110 SqFt 1 office

**SUITE 306 - 550 SqFt** 

1 office + Reception/Open Area

**SUITE 307 - 476 SqFt** 

2 offices + Reception/Open Area

LICENSED IN OREGON #201210061