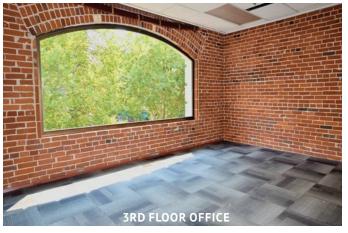

### THIRD FLOOR HIGHLIGHTS

- Completely Renovated
- New Carpet, Paint, Hardware
- New Kitchen/Break-room
- New Restrooms with New Flooring and Fixtures

Downtown Portland Walk to shopping, restaurants and Tri-Met Bus-line.

AVAILABLE NOW Third Floor Suites

**SUITE 301 - 648 SqFt** 

3 offices + Reception/Open area

SUITE 302 - 135 SqFt 1 office

**SUITE 303 - 208 SqFt** 

1 office + Reception/Open area

**SUITE 304 - 333 SqFt** 

2 offices + Reception/Open area