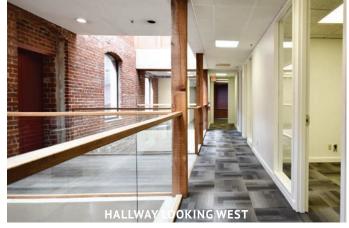

### THIRD FLOOR HIGHLIGHTS

- Completely Renovated
- New Carpet, Paint, Hardware
- New Kitchen/Break-room
- New Restrooms with New Flooring and Fixtures

Downtown Portland Walk to shopping, restaurants and Tri-Met Bus-line.