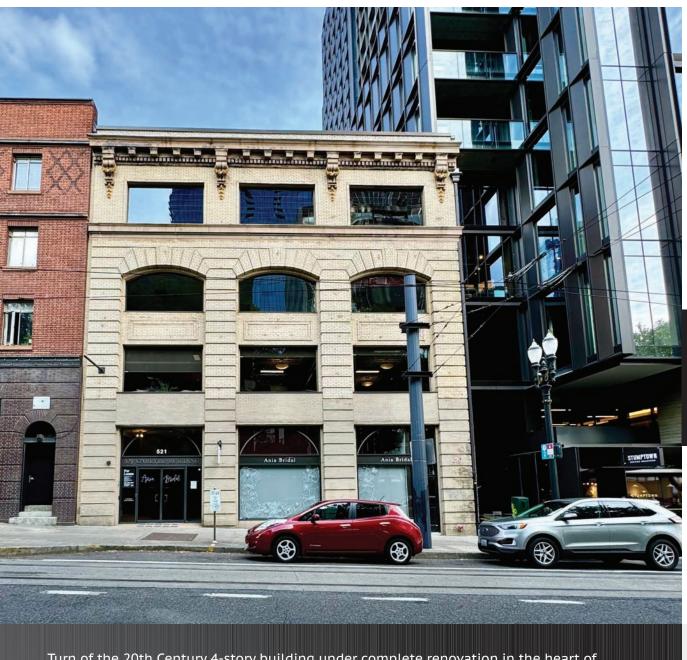

# THE CARLYLE BUILDING

521 SW 11TH AVE PORTLAND, OR 97205

CALL BROKER FOR RATES

#### **BUILDING HIGHLIGHTS**

- Built in 1909
- High Visibility
- In The Heart Of Downtown Portland West CBD
- Completely Renovated
- New Lobby
- New Roof
- New Complete Seismic Upgrades
- New Skylights
- Secure Parking Garage Adjacent To Building
- Additional Parking Across The Street On Streetcar Line
- 2 Blocks To Max Station
- 1 Block To The Ritz Carlton
- Major Tenants Include:
   Phillips & Co 2nd Floor,
   Ania Bridal Collection–Ground Level