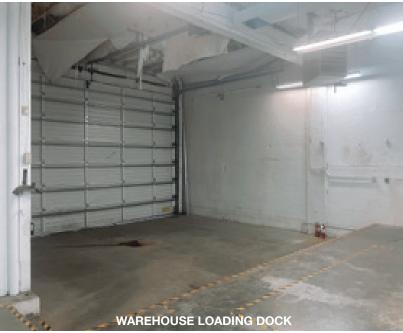

## **Building Features:**

Built In 1959 / Land Size: 25,619+/- Sq Ft

14'9" +/- Ceiling Height In The Warehouse

20+/- Parking Lot Spaces and Street Parking

1 Dock Level Loading With Double Wide Door

**Zoning: EX-Central Employment** 

Easy access to Barbur, I-5 and 99E

**INTERIOR ENTRANCE** 

Flex Building With Retail/Showroom Component (with huge ADV counts)

Built Out Offices, Break Room Flex Spaces, Private Restrooms, Warehouse With Dock Loading