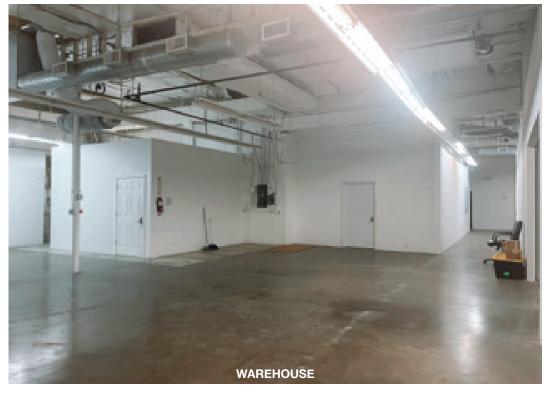

## MAREHOUSE RETAIL/FLEX

## **Building Features:**

Built In 1959 / Land Size: 25,619+/- Sq Ft

14'9" +/- Ceiling Height In The Warehouse

20+/- Parking Lot Spaces and Street Parking

1 Dock Level Loading With Double Wide Door

**Zoning: EX-Central Employment** 

Easy access to Barbur, I-5 and 99E

**INTERIOR ENTRANCE** 

Flex Building With Retail/Showroom Component (with huge ADV counts)

Built Out Offices, Break Room Flex Spaces, Private Restrooms, Warehouse With Dock Loading