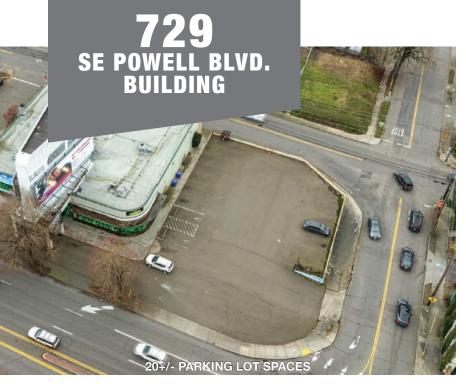

yment** 

**Monument Signage Opportunity** 

40,439 ADV Traffic Counts For Excellent Street Exposure

729 SE POWELL BLVD. | PORTLAND, OREGON 97202

10,000 SQ FT TOTAL

RENTAL RATE \$15/SQ FT NNN

SPACE TYPE COMMERCIAL SPACE USE WAREHOUSE / RETAIL / FLEX

SPACE AVAILABILITY CALL BROKER



Mike Maloney, Broker 503-539-8312 mikem@solderaproperties.com

729
SE POWELL BLVD.
BUILDING

5 Minutes to downtown Portland, close proximity to Hawthorne/Division and Brooklyn/ Sellwood

Easy access to Barbur, I-5 and 99E



**INTERIOR ENTRANCE** 







Flex Building With Retail/Showroom Component (with huge ADV counts)

Built Out Offices, Break Room Flex Spaces, Private Restrooms, Warehouse With Dock Loading

Retail/Warehouse Space/Parking/ Street Exposure

**INTERIOR SHOWROOM SPACE** 

**FLEX SPACE** 











Zoning uses include: Retail Sales & Service, Office, Vehicle Repair, Manufacturing & Production, Warehouse & Freight Movement, Wholesale Sales, Industrial Service, Community Service, Schools, Medical Centers, Daycare











STREET ENTRANCE







For lease information, contact

Mike Maloney, Broker 503-539-8312 mikem@solderaproperties.com

solderaproperties.com

This information has been secured from sources we believe to be reliable, but we make no representations or warranties, expressed or implied, as to the accuracy of the information. References to square footage or age are approximate. User must verify the information and bears all risk for any inaccuracies.