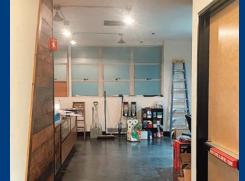

Easy access to Barbur, I-5 and 99E

**INTERIOR ENTRANCE** 

Flex Building With Retail/Showroom Component (with huge ADV counts)

Built Out Offices, Break Room Flex Spaces, Private Restrooms, Warehouse With Dock Loading

Retail/Warehouse Space/Parking/ Street Exposure

**INTERIOR SHOWROOM SPACE** 

**FLEX SPACE** 

Zoning uses include: Retail Sales & Service, Office, Vehicle Repair, Manufacturing & Production, Warehouse & Freight Movement, Wholesale Sales, Industrial Service, Community Service, Schools, Medical Centers, Daycare