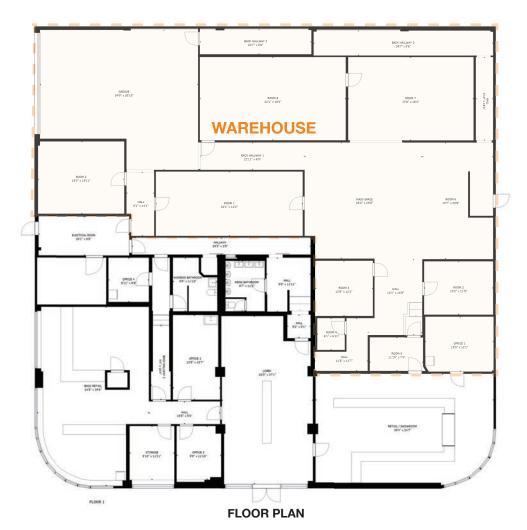

## MAREHOUSE RETAIL/FLEX

Easy access to Barbur, I-5 and 99E

**INTERIOR ENTRANCE** 

Flex Building With Retail/Showroom Component (with huge ADV counts)

Built Out Offices, Break Room Flex Spaces, Private Restrooms, Warehouse With Dock Loading

Retail/Warehouse Space/Parking/ Street Exposure

**INTERIOR SHOWROOM SPACE** 

**FLEX SPACE** 

Zoning uses include: Retail Sales & Service, Office, Vehicle Repair, Manufacturing & Production, Warehouse & Freight Movement, Wholesale Sales, Industrial Service, Community Service, Schools, Medical Centers, Daycare