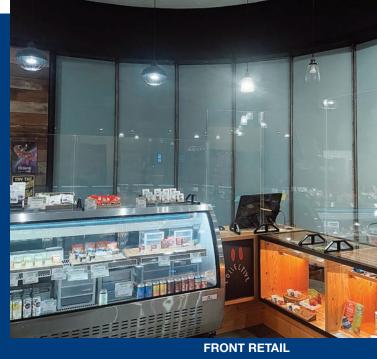

Retail/Warehouse Space/Parking/ Street Exposure

**INTERIOR SHOWROOM SPACE** 

**FLEX SPACE** 

Zoning uses include: Retail Sales & Service, Office, Vehicle Repair, Manufacturing & Production, Warehouse & Freight Movement, Wholesale Sales, Industrial Service, Community Service, Schools, Medical Centers, Daycare