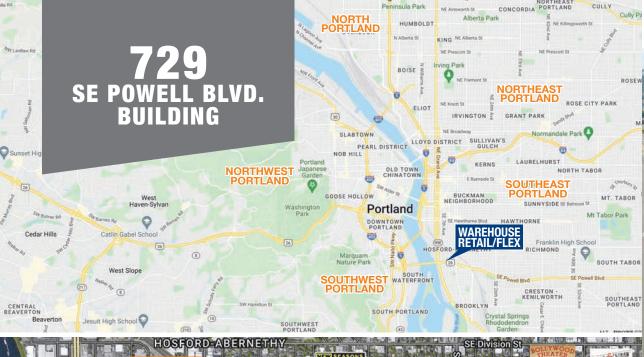

**Monument Signage Opportunity** 

40,439 ADV Traffic Counts For Excellent Street Exposure

729 SE POWELL BLVD. | PORTLAND, OREGON 97202

10,000 SQ FT TOTAL

RENTAL RATE \$15/SQ FT NNN

SPACE TYPE COMMERCIAL SPACE USE WAREHOUSE / RETAIL / FLEX

SPACE AVAILABILITY CALL BROKER

Mike Maloney, Broker 503-539-8312 mikem@solderaproperties.com

729
SE POWELL BLVD.
BUILDING

5 Minutes to downtown Portland, close proximity to Hawthorne/Division and Brooklyn/ Sellwood