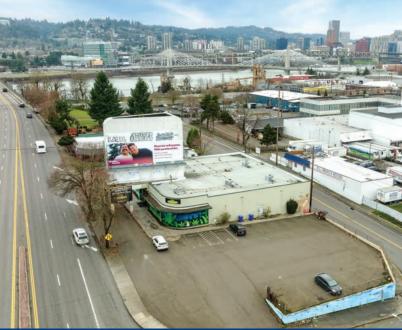

## FOR LEASE

CLOSE IN EASTSIDE 729 SE POWELL BLVD.

10,000 +/- SQ FT TOTAL
RETAIL/ OFFICE/ SHOWROOM
WAREHOUSE

## **Building Features:**

Built In 1959 / Land Size: 25,619+/- Sq Ft

14'9" +/- Ceiling Height In The Warehouse

20+/- Parking Lot Spaces and Street Parking

1 Dock Level Loading With Double Wide Door

**Zoning: EX-Central Employment** 

**Monument Signage Opportunity** 

40,439 ADV Traffic Counts For Excellent Street Exposure

729 SE POWELL BLVD. | PORTLAND, OREGON 97202

10,000 SQ FT TOTAL

RENTAL RATE \$15/SQ FT NNN

SPACE TYPE COMMERCIAL SPACE USE WAREHOUSE / RETAIL / FLEX

SPACE AVAILABILITY CALL BROKER

Mike Maloney, Broker 503-539-8312 mikem@solderaproperties.com

729
SE POWELL BLVD.
BUILDING

5 Minutes to downtown Portland, close proximity to Hawthorne/Division and Brooklyn/ Sellwood