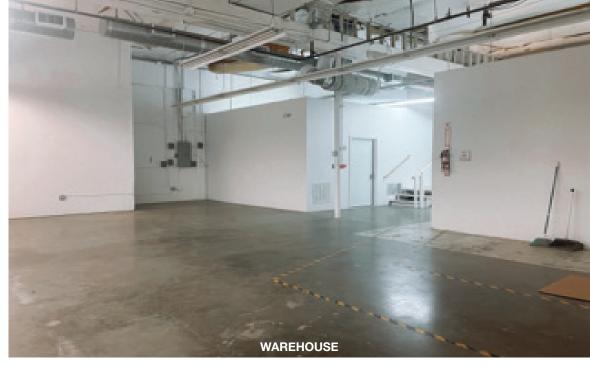

Easy access to Barbur, I-5 and 99E

**INTERIOR ENTRANCE** 

Flex Building With Retail/Showroom Component (with huge ADV counts)

Built Out Offices, Break Room Flex Spaces, Private Restrooms, Warehouse With Dock Loading

Retail/Warehouse Space/Parking/ Street Exposure

**INTERIOR SHOWROOM SPACE** 

**FLEX SPACE** 

Zoning uses include: Retail Sales & Service, Office, Vehicle Repair, Manufacturing & Production, Warehouse & Freight Movement, Wholesale Sales, Industrial Service, Community Service, Schools, Medical Centers, Daycare