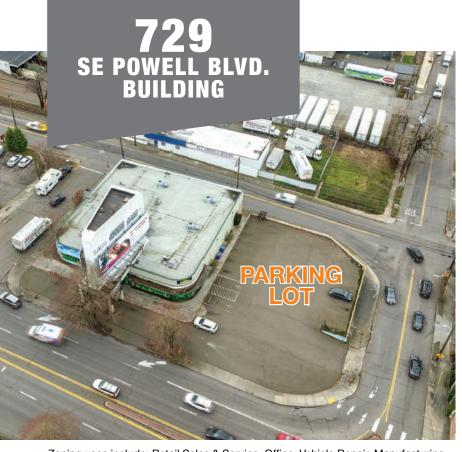

## **Building Features:**

Built In 1959 / Land Size: 25,619+/- Sq Ft

14'9" +/- Ceiling Height In The Warehouse

20+/- Parking Lot Spaces and Street Parking

1 Dock Level Loading With Double Wide Door

**Zoning: EX-Central Employment** 

**Monument Signage Opportunity** 

40,439 ADV Traffic Counts For Excellent Street Exposure

729 SE POWELL BLVD. | PORTLAND, OREGON 97202

10,000 SQ FT TOTAL

RENTAL RATE \$15/SQ FT NNN

SPACE TYPE COMMERCIAL SPACE USE WAREHOUSE / RETAIL / FLEX

SPACE AVAILABILITY CALL BROKER

Mike Maloney, Broker 503-539-8312 mikem@solderaproperties.com

729
SE POWELL BLVD.
BUILDING

5 Minutes to downtown Portland, close proximity to Hawthorne/Division and Brooklyn/ Sellwood