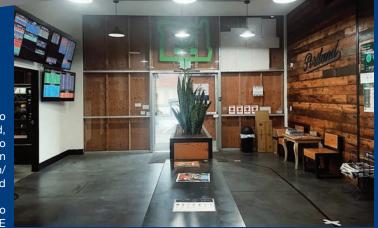

Easy access to Barbur, I-5 and 99E

**INTERIOR ENTRANCE** 

Flex Building With Retail/Showroom Component (with huge ADV counts)

Built Out Offices, Break Room Flex Spaces, Private Restrooms, Warehouse With Dock Loading